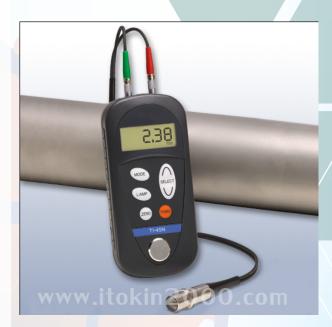

## <u>เครื่องวัดความหนาระบบ วัลตร้าโซนิค</u>

Measuring Range in Steel
0.040 - 8.00 inches
1.00 - 200.0 mm

TI-45NA Ultrasonic Wall Thickness Gauge accurately measures wall thickness and the extent of corrosion of all metals, ceramics, glass and most rigid plastics – from only one side! The attractive, ergonomic housing design is extremely compact, lightweight and rugged. It fits comfortably in the palm of your hand and incorporates a back light that illuminates the LCD in poorly lit areas.

IT-45N